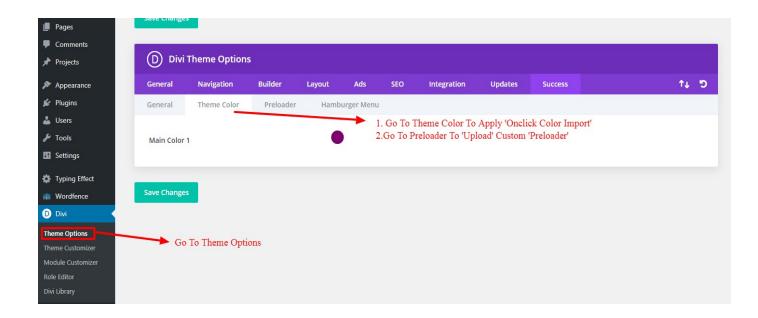

#### **Apply One Click Color Import :**

- 1. Go To "Divi Theme Option".
- 2. Click on "**Divi Child Theme**" and select " **Theme Color** " and apply changes as shown in the screenshot below.
- 3. Save changes.

### **Custom Pre-Loader Option :**

- 1. Go To "Divi Theme Option".
- 2. Click on "**Divi Child Theme**" and select "**Pre-loader**". You can upload any custom pre- loader you need apply on your website from the setting.
- 3. Save changes.