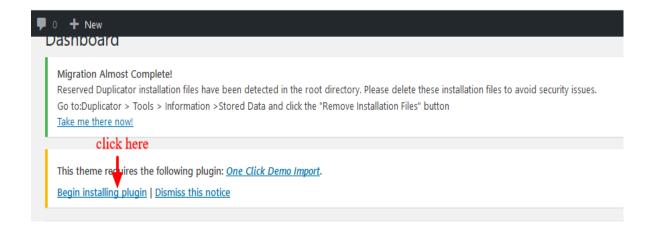

7. After activating Child Theme at top you will see the notification as ' **begin installing plugin**' plugin name: '**one click demo import'**. Click on that link to install concern plugin. **Screenshot** 